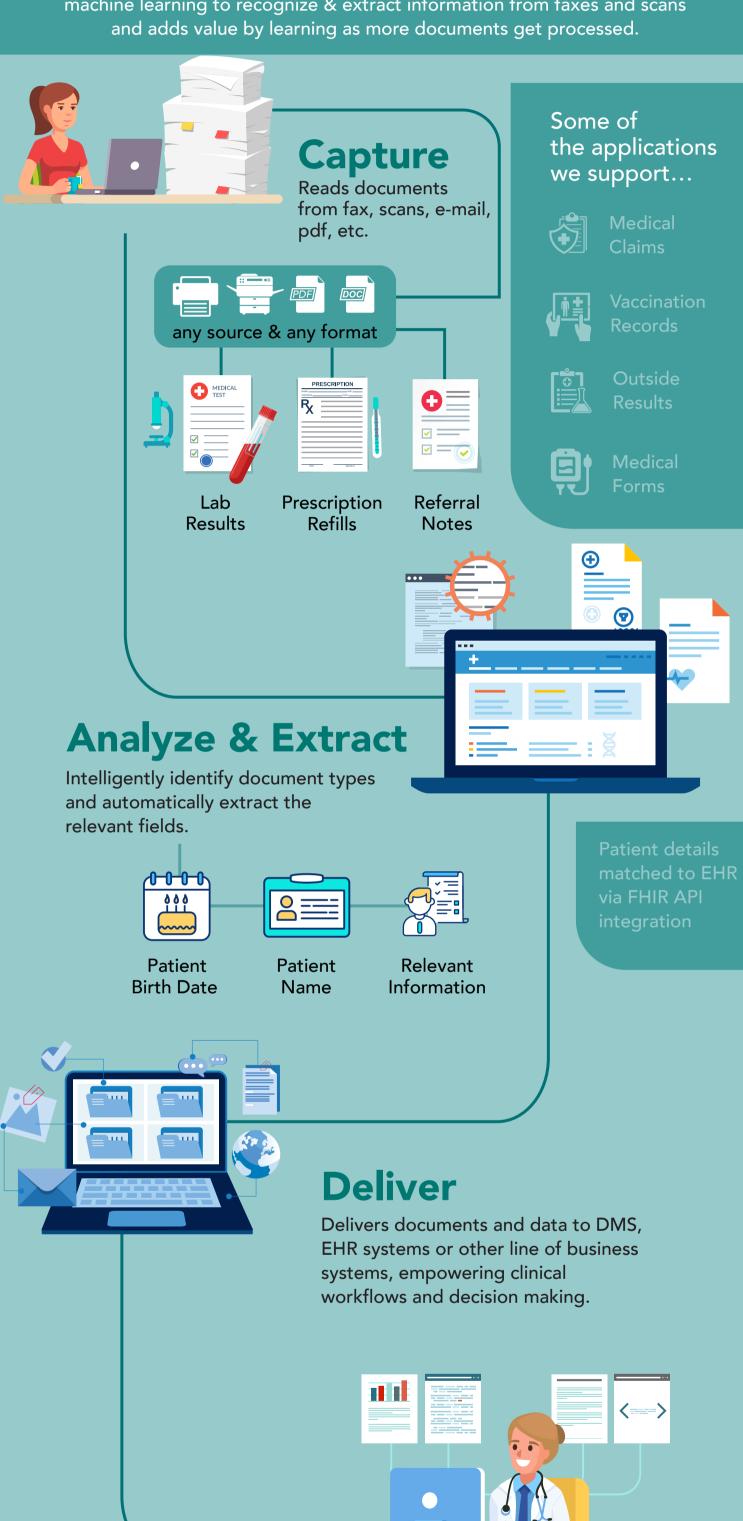

## The Ultimate Document Capture & Intelligent Processing Solution

readabl.ai uses state-of-the-art public cloud artificial intelligence and machine learning to recognize & extract information from faxes and scans and adds value by learning as more documents get processed.